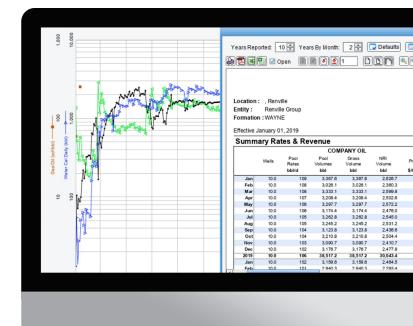

With MOSAIC, energy companies eliminate inefficient and error-prone data transfers between systems. It's the industry's most complete application for reserves management, petroleum economics, budget and planning, and capital management

# **Petroleum Economics**

Rely on the fastest, most complete economic engine for the best decisions, at the right time, with the most accurate data.