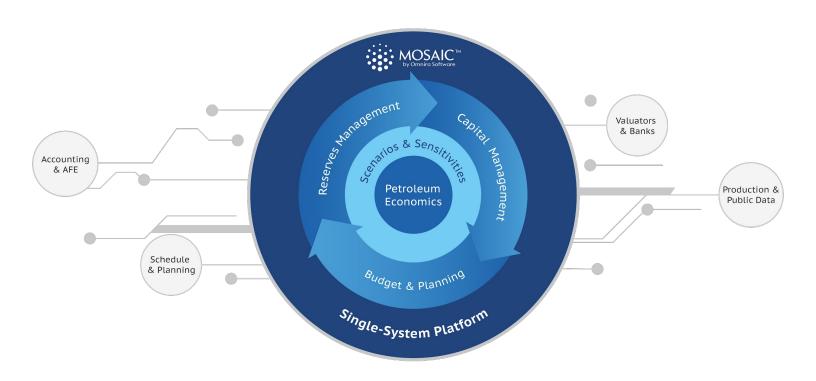

MOSAIC<sup>™</sup> delivers insight with a complete reserves management, petroleum economics, budgeting, capital planning, and decline analysis. More than 100 upstream companies rely on MOSAIC, the only integrated reserves and economics software proven to outperform legacy systems in operational efficiency, risk reduction, and time to value.

With MOSAIC, energy companies eliminate inefficient and error-prone data transfers between systems. It's the industry's most complete application for reserves management, petroleum economics, budget and planning, and capital management

#### **Reserves Management**

Deliver immediate economic results to stakeholders with reserves management that is accurate, secure, and auditable.

# **Budget & Planning**

Create confidence in budget, planning, and forecasting across teams to drive greater insight throughout your business.

| _ |              |
|---|--------------|
|   |              |
|   |              |
|   |              |
|   |              |
|   | <b>□</b> (°° |

# **Petroleum Economics**

Rely on the fastest, most complete economic engine for the best decisions, at the right time, with the most accurate data.

# **Capital Management**

Focus on critical decisions that support your business strategy through efficient tracking, review, and reforecasting of capital.

Mosaic Software delivers the most efficient and reliable reserves management engine in the oil and gas industry. For additional information, please visit mosaicprms.com.